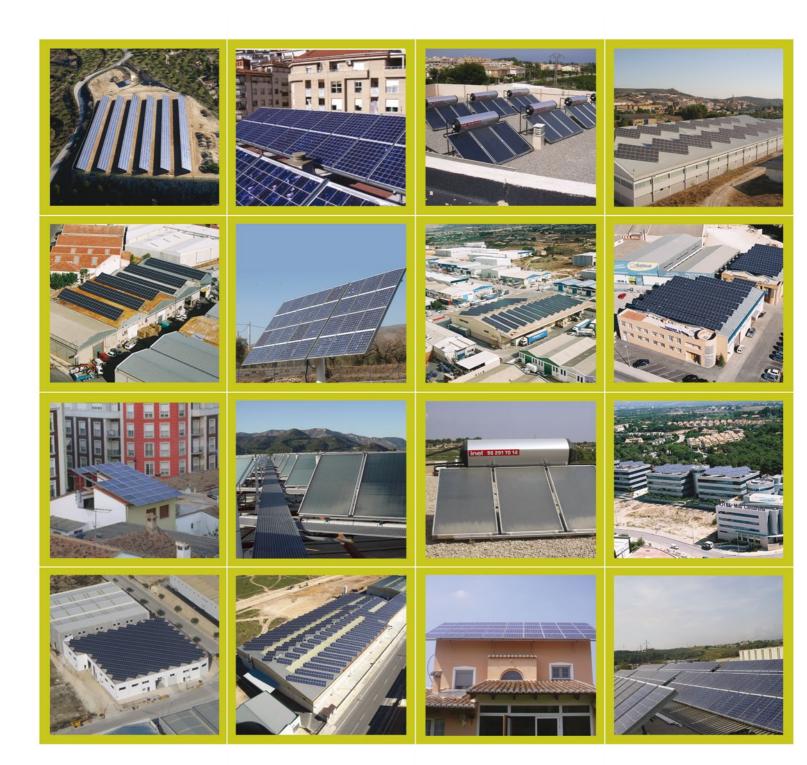

### ENERGY SERVICE COMPANY

Energy efficiency and saving:

- Audits.
- Projects.
- Installations.
- Exploitation.
- Maintenance.
- Control, measurement and verification.