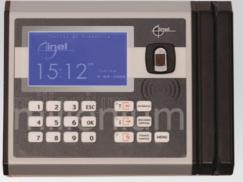

#### PRESENCE CONTROL

CLEVITE SUBJECT AND STATE AND STATE

TCP/IP - Internet - GSM communications.

MILLENNIUM software organized presence and tasks control.

Attendance control - Incidence and tasks reports stand-alone.

Magnetic strip readers - Proximity readers - Biometric readers - RFID.

Robotics. Programming. Artificial vision. Multi-axis systems. Servo-motors - CAM profile. Speed adjustment and monitoring. SCADA / PLC industrial control.