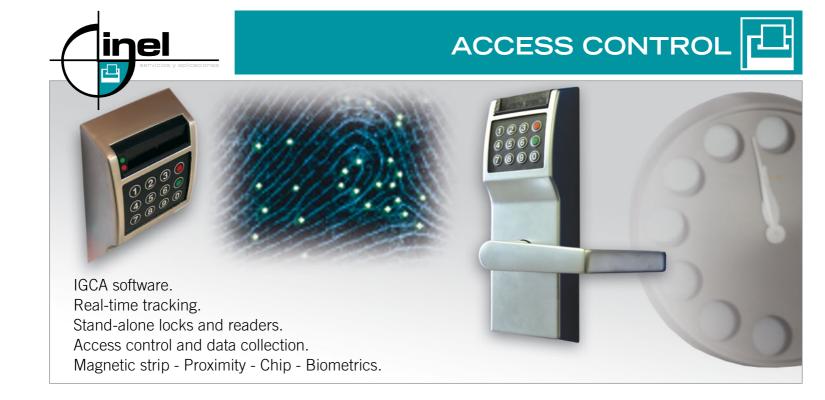

Magnetic strip readers - Proximity readers - Biometric readers - RFID.

Robotics. Programming. Artificial vision. Multi-axis systems. Servo-motors - CAM profile. Speed adjustment and monitoring. SCADA / PLC industrial control.