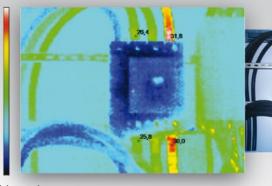

#### TECHNICAL INSPECTIONS

Auditing.

Infrared thermal imaging.

Energy assessment.

LPC - Maintenance of busy public areas.

REMAT - Transformer center maintenance.