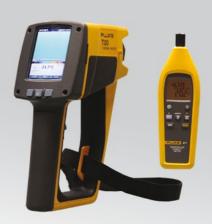

#### TECHNICAL INSPECTIONS

Auditing.

Infrared thermal imaging.

Energy assessment.

LPC - Maintenance of busy public areas.

REMAT - Transformer center maintenance.