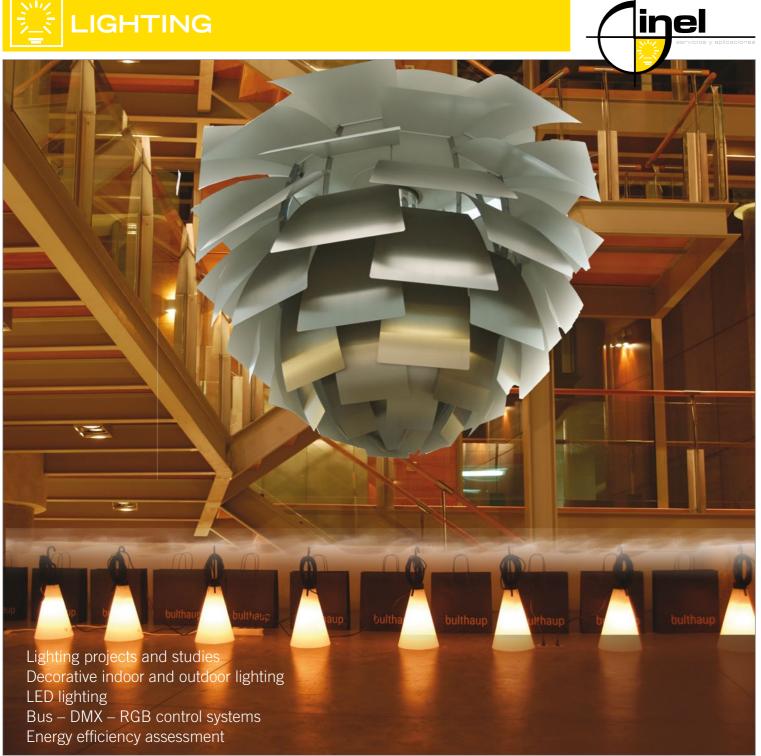

| AUDIOVISUAL SYSTEMS                    |
|                       | TELECOMMUNICATIONS                     |
| 7                     | CCTV                                   |
|                       | FIRE DETECTION                         |
|                       | PRESENCE CONTROL                       |
|                       | ACCESS CONTROL                         |
|                       | INDUSTRIAL AUTOMATION                  |
|                       | PRODUCTION CONTROL                     |
| <b>(6)</b>            | TECHNICAL INSPECTIONS                  |
| <b>e</b> <sup>3</sup> | ENERGY SERVICE COMPANY - ESCO          |
| <b>\times</b>         | RENEWABLE ENERGIES                     |



































#### **ELECTRICAL INSTALLATIONS**













# HEATING SYSTEMS



inel













C.C.T.V. Cable - IP - Wireless. Electronic video recording. Video surveillance. GSM - GPRS - 3G - Internet Remote image viewing.



#### FIRE DETECTION



Analogical fire detection installations. Conventional fire detection installations. CO<sub>2</sub> detection.

Installation maintenance and servicing.







#### PRESENCE CONTROL





CLEVITE SUBJECT AND STATE AND STATE

TCP/IP - Internet - GSM communications.

MILLENNIUM software organized presence and tasks control.

Attendance control - Incidence and tasks reports stand-alone.

Magnetic strip readers - Proximity readers - Biometric readers - RFID.





Robotics. Programming. Artificial vision. Multi-axis systems. Servo-motors - CAM profile. Speed adjustment and monitoring. SCADA / PLC indu