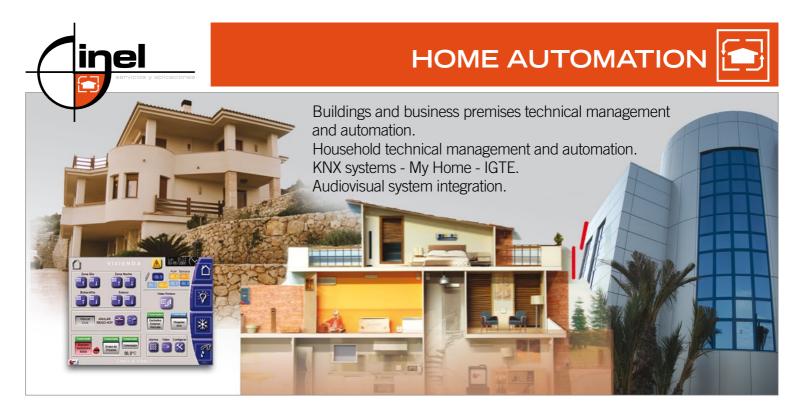

| AUDIOVISUAL SYSTEMS                    |
|                       | TELECOMMUNICATIONS                     |
| 7                     | CCTV                                   |
|                       | FIRE DETECTION                         |
|                       | PRESENCE CONTROL                       |
|                       | ACCESS CONTROL                         |
|                       | INDUSTRIAL AUTOMATION                  |
|                       | PRODUCTION CONTROL                     |
| <b>(6)</b>            | TECHNICAL INSPECTIONS                  |
| <b>e</b> <sup>3</sup> | ENERGY SERVICE COMPANY - ESCO          |
| <b>\times</b>         | RENEWABLE ENERGIES                     |



































#### **ELECTRICAL INSTALLATIONS**













# HEATING SYSTEMS



inel













C.C.T.V. Cable - IP - Wireless. Electronic video recording. Video surveillance. GSM - GPRS - 3G - Internet Remote image viewing.



#### FIRE DETECTION



Analogical fire detection installations. Conventional fire detection installations. CO<sub>2</sub> detection.

Installation maintenance and servicing.







#### PRESENCE CONTROL





CLEVITE SUBJECT AND STATE AND STATE

TCP/IP - Internet - GSM communications.

MILLENNIUM software organized presence and tasks control.

Attendance control - Incidence and tasks reports stand-alone.

Magnetic strip readers - Proximity readers - Biometric readers - RFID.





Robotics. Programming. Artificial vision. Multi-axis systems. Servo-motors - CAM profile. Speed adjustment and monitoring. SCADA / PLC indust