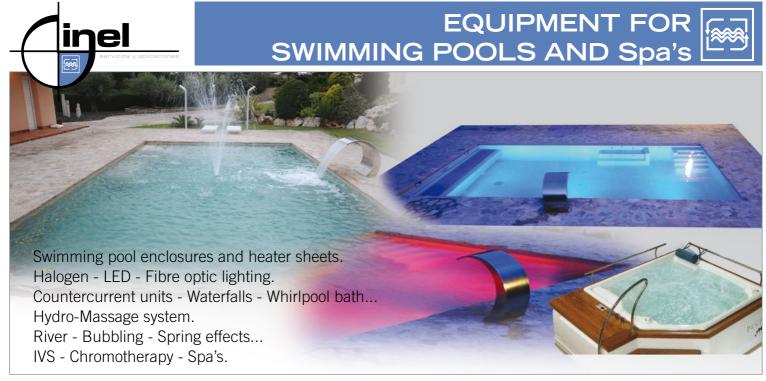

| AUDIOVISUAL SYSTEMS                    |
|                       | TELECOMMUNICATIONS                     |
| 7                     | CCTV                                   |
|                       | FIRE DETECTION                         |
|                       | PRESENCE CONTROL                       |
|                       | ACCESS CONTROL                         |
|                       | INDUSTRIAL AUTOMATION                  |
|                       | PRODUCTION CONTROL                     |
| <b>(6)</b>            | TECHNICAL INSPECTIONS                  |
| <b>e</b> <sup>3</sup> | ENERGY SERVICE COMPANY - ESCO          |
| <b>\times</b>         | RENEWABLE ENERGIES                     |



































#### **ELECTRICAL INSTALLATIONS**













# HEATING SYSTEMS



inel













C.C.T.V. Cable - IP - Wireless. Electronic video recording. Video surveillance. GSM - GPRS - 3G - Internet Remote image viewing.



#### FIRE DETECTION



Analogical fire detection installations. Conventional fire detection installations. CO<sub>2</sub> detection.

Installation maintenance and servicing.







#### PRESENCE CONTROL





CLEVITE SUBJECT AND STATE AND STATE

TCP/IP - Internet - GSM communications.

MILLENNIUM software organized presence and tasks control.

Attendance control - Incidence and tasks reports stand-alone.

Magnetic strip readers - Proximity readers - Biometric readers - RFID.





Robotics. Programming. Artificial vision. Multi-axis systems. Servo-motors - CAM profile. Speed adjustment and monitoring. SCADA / PLC industri