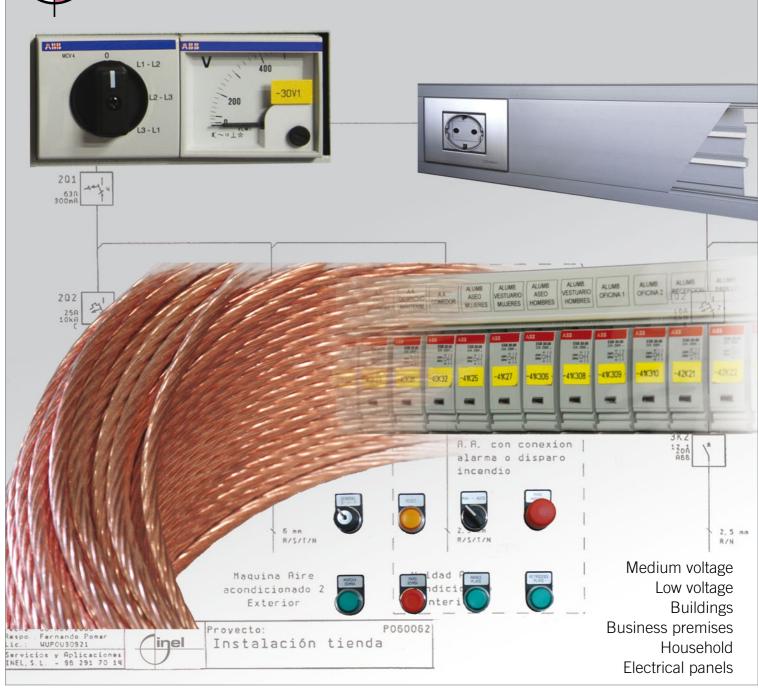

| AUDIOVISUAL SYSTEMS                    |
|                       | TELECOMMUNICATIONS                     |
| 7                     | CCTV                                   |
|                       | FIRE DETECTION                         |
|                       | PRESENCE CONTROL                       |
|                       | ACCESS CONTROL                         |
|                       | INDUSTRIAL AUTOMATION                  |
|                       | PRODUCTION CONTROL                     |
| <b>(6)</b>            | TECHNICAL INSPECTIONS                  |
| <b>e</b> <sup>3</sup> | ENERGY SERVICE COMPANY - ESCO          |
| <b>\times</b>         | RENEWABLE ENERGIES                     |



































#### **ELECTRICAL INSTALLATIONS**













# HEATING SYSTEMS



inel













C.C.T.V. Cable - IP - Wireless. Electronic video recording. Video surveillance. GSM - GPRS - 3G - Internet Remote image viewing.



#### FIRE DETECTION



Analogical fire detection installations. Conventional fire detection installations. CO<sub>2</sub> detection.

Installation maintenance and servicing.







#### PRESENCE CONTROL





CLEVITE SUBJECT AND STATE AND STATE

TCP/IP - Internet - GSM communications.

MILLENNIUM software organized presence and tasks control.

Attendance control - Incidence and tasks reports stand-alone.

Magnetic strip readers - Proximity readers - Biometric readers - RFID.





Robotics. Programming. Artificial vision. Multi-axis systems. Servo-motors - CAM profile. Speed adjustment and monitoring. SCADA / PLC